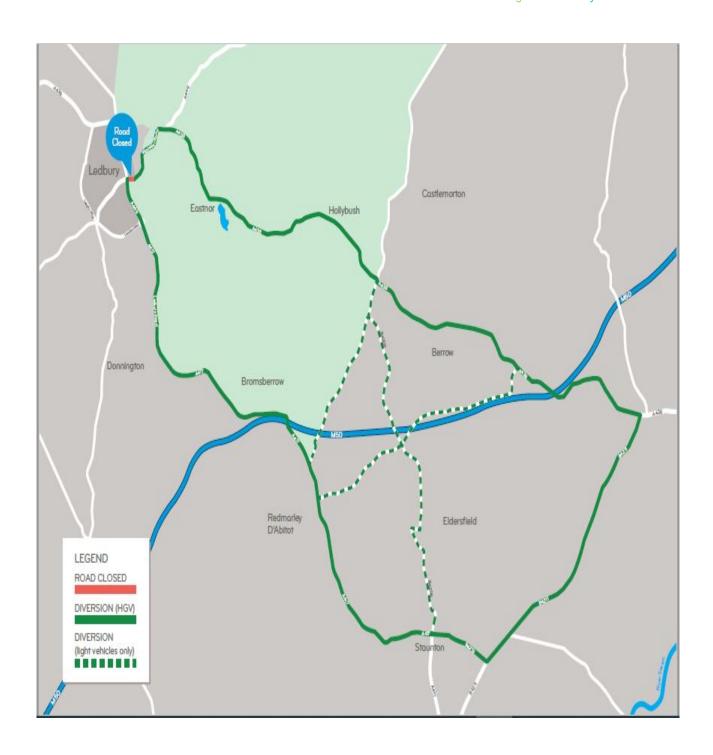

#### What and When?

I would like to let you know that we need to carry out some essential work on our water network on the A449 Worcester Road in Ledbury, also known locally as the Top Cross Junction.

This work will **start on Sunday 6<sup>th</sup> June at 9am and will be finished by 6pm on the same day**. So that our team can work safely and so that we can finish the work as quickly as possible, a section of the A449 will be closed to traffic and a diversion in place. We have consulted with local agencies and they have advised us that these dates and times would be the most suitable to carry out the work. The attached map outlines the diversion.